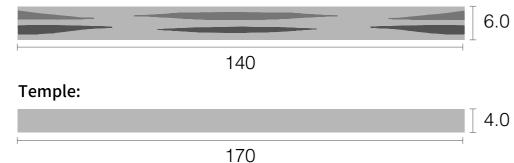

### PRODUCT CODE

| Front                         | Temple                        |  |
|-------------------------------|-------------------------------|--|
| UC3-0368                      | UN-0755                       |  |
| UC3-0369                      | UN-0756                       |  |
| UC3-0370                      | UN-0757                       |  |
| UC3-0371                      | UN-0758                       |  |
| UC3-0372                      | UN-0759                       |  |
| UC3-0373                      | UN-0760                       |  |
| Thickness<br>6.0mm(6.0-6.2mm) | Thickness<br>4.0mm(4.0-4.2mm) |  |
| Standard Size                 | Standard Size                 |  |
| 140x1400mm                    | 170x1400mm                    |  |
| Tolerance                     | Tolerance                     |  |
| 138-145mm                     | 168-175mm                     |  |
| 1400-1410mm                   | 1400-1410mm                   |  |

\*Warm tips: The gradient colors from top to bottom are different, please pay attention to the direction when cutting the materials.

Acetate Renew are available in this series and are also standard products. Their product codes are prefixed with "JMS" before the Regular Acetate codes.