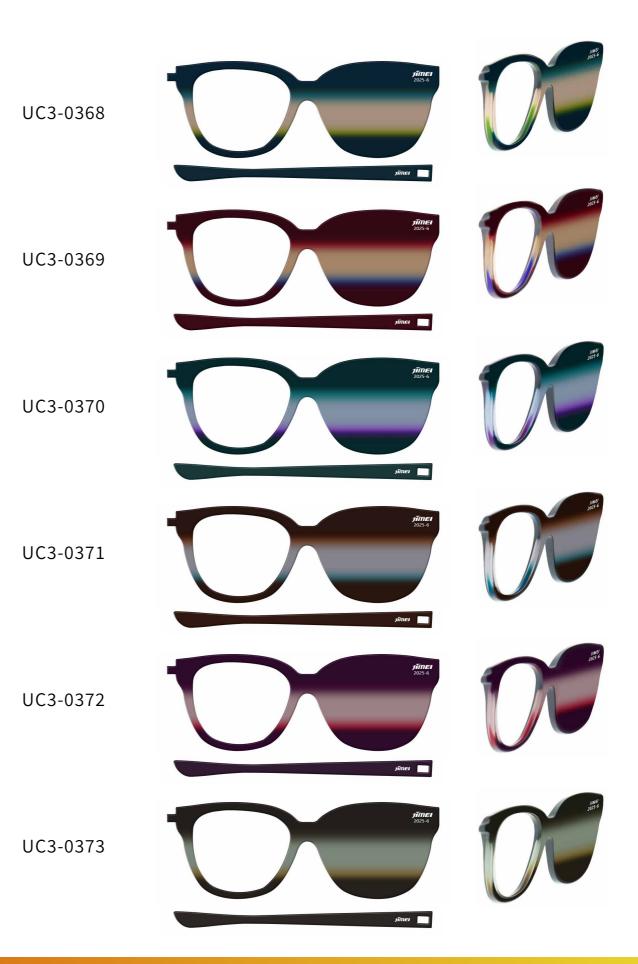

### PRODUCT CODE

| Front                         | Temple                        |  |
|-------------------------------|-------------------------------|--|
| UC3-0368                      | UN-0755                       |  |
| UC3-0369                      | UN-0756                       |  |
| UC3-0370                      | UN-0757                       |  |
| UC3-0371                      | UN-0758                       |  |
| UC3-0372                      | UN-0759                       |  |
| UC3-0373                      | UN-0760                       |  |
| Thickness<br>6.0mm(6.0-6.2mm) | Thickness<br>4.0mm(4.0-4.2mm) |  |
| Standard Size                 | Standard Size                 |  |
| 140x1400mm                    | 170x1400mm                    |  |
| Tolerance                     | Tolerance                     |  |
| 138-145mm                     | 168-175mm                     |  |
| 1400-1410mm                   | 1400-1410mm                   |  |

#### Front: