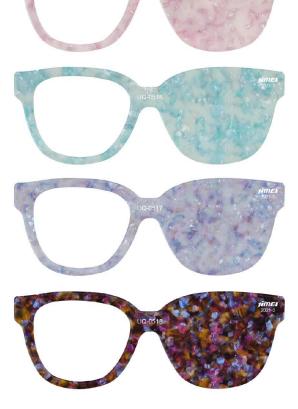

## **DELICATE**

Dry block

| Product Code |         |  |  |
|--------------|---------|--|--|
| Front        | Temple  |  |  |
| UQ-0515      | UQ-0515 |  |  |
| UQ-0516      | UQ-0516 |  |  |
| UQ-0517      | UQ-0517 |  |  |
| UQ-0518      | UQ-0518 |  |  |
| UQ-0519      | UQ-0519 |  |  |
| UQ-0520      | UQ-0520 |  |  |
| UQ-0521      | UQ-0521 |  |  |
| UQ-0522      | UQ-0522 |  |  |