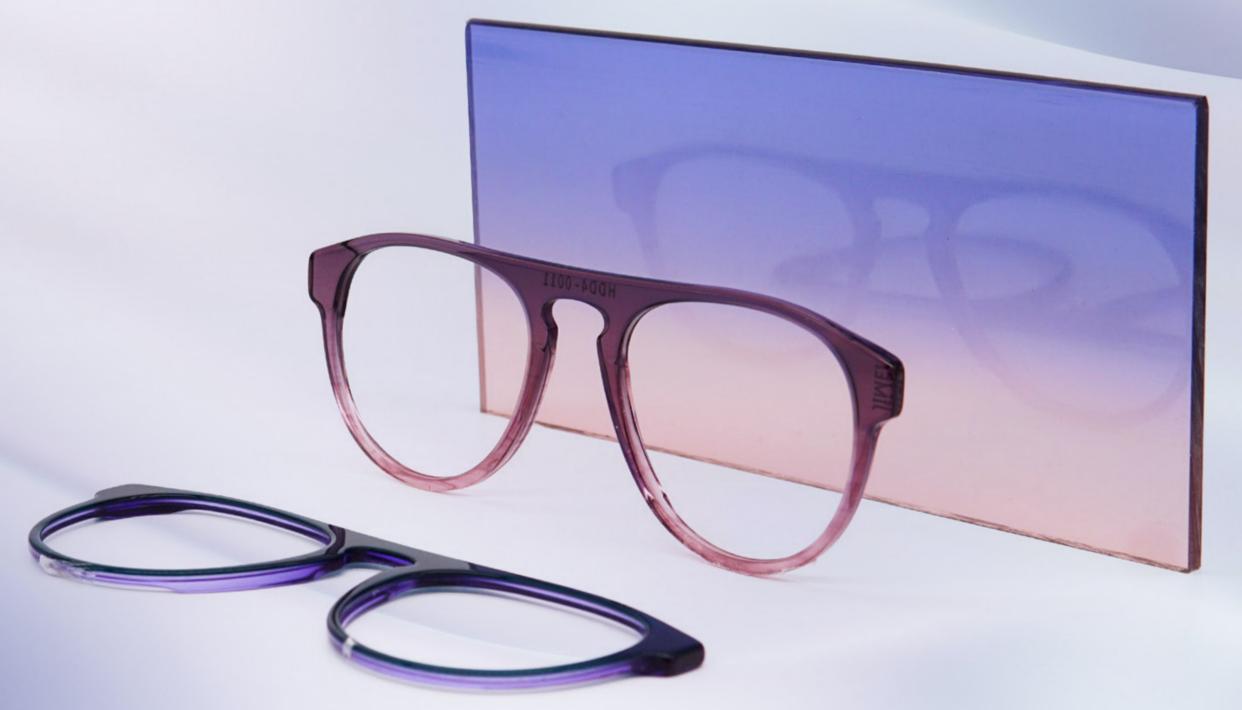

## **New Soul-HD (Demi Gradient)**

HDD4-0001

HDD4-0002

HDD4-0003

HDD4-0004

HDD4-0005

HDD4-0006

HDD4-0007